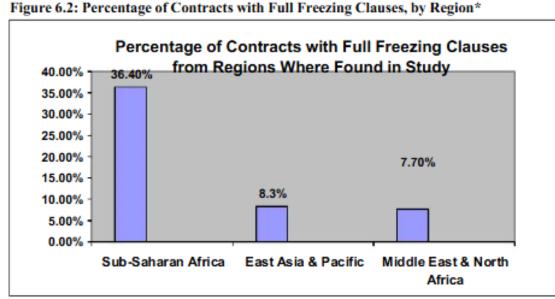

#### **Developing countries – most in need of legal advances – are disproportionately affected**

\*No full freezing clauses for South Asia; Eastern Europe, Southern Europe and Central Asia or OECD countries. Source: Author.